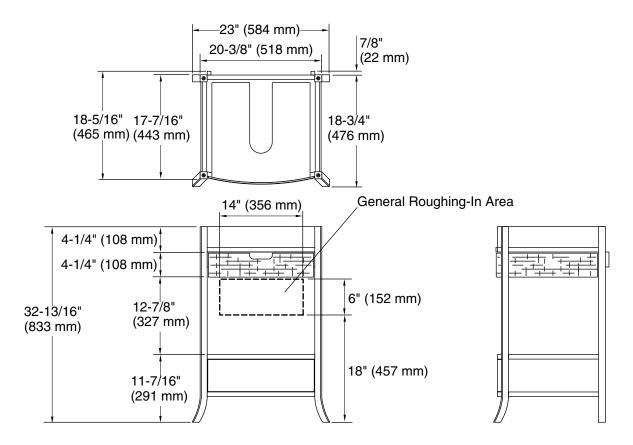

# **Technical Information**

All product dimensions are nominal. Vanity type: Petite