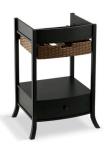

## Features

- Catalyzed polyurethane provides a durable moisture-resistant finish.
- Pull-out basket and bottom drawer.
- Requires K-2358 Archer 24" sink.
- Coordinates with other products in the Archer collection.
- Some assembly required.

## Material

• Maple solids and veneers.